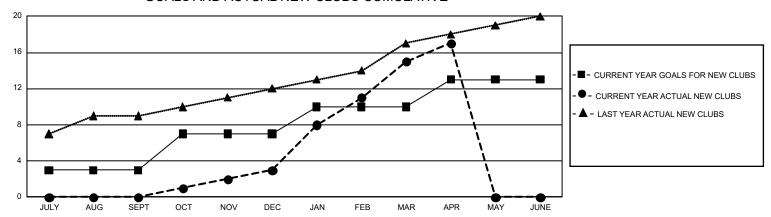

## GMT Constitutional Area 6, Group A

GMT: OPEN

REPORT DOES NOT INCLUDE CLUBS IN UNDISTRICTED AREAS.

| Clubs         |               |             |               | Members               |                         |                         |                                                    |  |
|---------------|---------------|-------------|---------------|-----------------------|-------------------------|-------------------------|----------------------------------------------------|--|
|               | RESULTS FOR   | R 2019-2020 |               | RESULTS FOR 2019-2020 |                         |                         |                                                    |  |
| QUARTER       | NEW CLUB GOAL | NEW CLUBS   | DROPPED CLUBS | QUARTER MEN           | IBER GROWTH NET<br>GOAL | MEMBER GROWTH<br>ACTUAL | DROPPED<br>MEMBERS ACTUAL<br>(including transfers) |  |
| JULY/AUG/SEPT | 9             | 0           | 11            | JULY/AUG/SEPT         | 327                     | 283                     | 294                                                |  |
| OCT/NOV/DEC   | 12            | 3           | 32            | OCT/NOV/DEC           | 423                     | 267                     | 1,236                                              |  |
| JAN/FEB/MAR   | 9             | 12          | 4             | JAN/FEB/MAR           | 384                     | 787                     | 140                                                |  |
| APR/MAY/JUNE  | 9             | 2           | 0             | APR/MAY/JUNE          | 264                     | 74                      | 28                                                 |  |

## GOALS AND ACTUAL NEW CLUBS CUMULATIVE