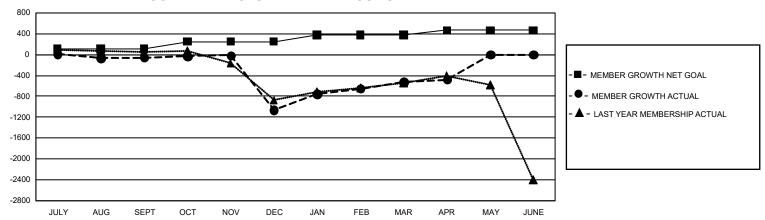

## GMT Constitutional Area 6, Group A

GMT: OPEN

REPORT DOES NOT INCLUDE CLUBS IN UNDISTRICTED AREAS.

| Clubs         |               |             |               | Members               |                         |                         |                                                    |  |
|---------------|---------------|-------------|---------------|-----------------------|-------------------------|-------------------------|----------------------------------------------------|--|
|               | RESULTS FOR   | R 2019-2020 |               | RESULTS FOR 2019-2020 |                         |                         |                                                    |  |
| QUARTER       | NEW CLUB GOAL | NEW CLUBS   | DROPPED CLUBS | QUARTER MEN           | IBER GROWTH NET<br>GOAL | MEMBER GROWTH<br>ACTUAL | DROPPED<br>MEMBERS ACTUAL<br>(including transfers) |  |
| JULY/AUG/SEPT | 9             | 0           | 11            | JULY/AUG/SEPT         | 327                     | 283                     | 294                                                |  |
| OCT/NOV/DEC   | 12            | 3           | 32            | OCT/NOV/DEC           | 423                     | 267                     | 1,236                                              |  |
| JAN/FEB/MAR   | 9             | 12          | 4             | JAN/FEB/MAR           | 384                     | 787                     | 140                                                |  |
| APR/MAY/JUNE  | 9             | 2           | 0             | APR/MAY/JUNE          | 264                     | 74                      | 28                                                 |  |

## GOALS AND ACTUAL MEMBERS CUMULATIVE

| DROPPED CLUBS: 47            |       | 148 CLUBS OF 331 ADDED 1 OR MORE | GENDER DISTRIBUTION             |                |       |
|------------------------------|-------|----------------------------------|---------------------------------|----------------|-------|
|                              |       | NEW MEMBERS                      | MALE                            | 5,635 (78.46%) |       |
| DROPPED MEMBERS              |       |                                  | FEMALE                          | 1,547 (21.54%) |       |
| DECEASED                     | 8     | CLICK HERE FOR CUMULATIVE        | TOTAL FAMILY UNIT MEMBERS       |                | 5,259 |
| CLUB CANCELLED 899 OTHER 791 |       | MEMBERSHIP DATA                  | FAMILY MEMBERS PAYING HALF DUES |                | 3,926 |
| TOTAL                        | 1,698 |                                  |                                 |                |       |